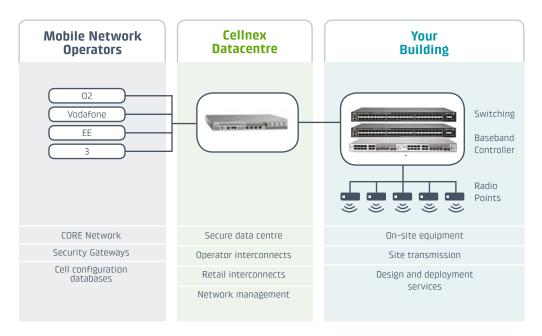

In accordance with the **JOTS guidelines** (Joint Operator Technical Specification), the well-established industry standard for indoor mobile coverage deployment in the UK, we present a single point of connection for all Mobile Network Operators (MNOs), providing full mobile coverage anywhere on the premises.

With less equipment at your premises, and a single connection to our data centre facility, the whole installation is simplified. Cellnex deploys the whole project as the single point of contact.

Flexibility is at the heart of the solution. Not only is the system tailorable to your needs, we offer full commercial flexibility to suit your business.

## **Our Neutral Host In-Building Solution**

Cellnex makes it easier than ever to deploy full indoor coverage for your building:

- Ensures seamless voice and data communications, eliminating dropped calls and slow mobile internet.
- Single interconnection point for the MNOs: requires less space in your building.
- Reduced timescales: usually deployed within 2-3 months from start to finish.
- Highly scalable solution.
- Supports 4G and 5G.
- Eliminates the cost, power and complexity of multiple base stations collocated at your site.
- Cellnex offers a wide range of flexible commercial models to suit your business.
- Discreet and modern: minimum visual impact in your building.