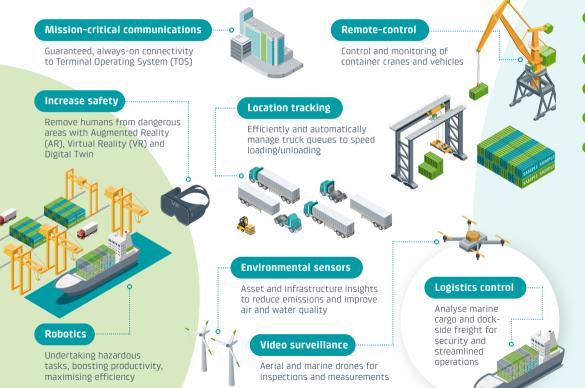

It's not about being the biggest port but the smartest. An increasing array of data-enabled automated, robotic and remote control applications offer exciting opportunities for Port Authorities to better serve the needs of ship owners and operators, cargo terminal customers and logistics partners – while at the same time boosting sustainability and making hazardous environments safe.

It's all possible thanks to the security and guaranteed connectivity of a single, dedicated 4G/5G Private Network that you control. A private, dedicated network assures data security, removes the capacity and contention issues of WiFI and mobile networks, and delivers round the clock connectivity.

### Features and Benefits 🛇

- Purpose-built 4G/5G network delivering the coverage and capacity you need, where you need it
- Low-latency, high bandwidth connectivity guarantees always-on performance, eliminates outages and assures operational continuity
- Secure and private, restricting access from outside and delivers data protection and compliance as standard
- Offers opportunities to deploy automation, Al or robotics to increase efficiency, streamline operations and reduce cost
- Delivers the ability to track and monitor assets and employees to increase site and worker safety
- Managed by a single, experienced partner to cut through the complexity, deliver a bespoke solution and eliminate investment risk