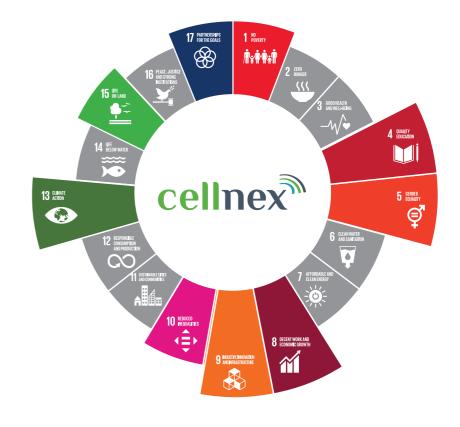

#### SDGs prioritization for Cellnex Group

A study conducted in 2020 identified and prioritised the most relevant SDGs and their specific targets for Cellnex and analysed the company's contribution to their achievement.