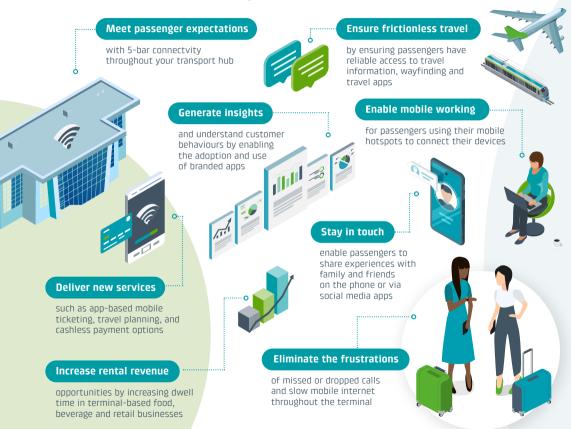

## No indoor coverage? No problem

Achieve 5-bar connectivity in transport hubs

From enhancing the frictionless journeys through airports to accessing tickets and travel information in railway stations, mobile connectivity is critical to the smooth and safe journeys of millions of travellers.

As the Indoor Coverage Experts, with a proven track record in the UK's transport sector, Cellnex UK delivers the 5-bar connectivity you need to launch new services, increase retail dwell time and meet passenger demand for great coverage.

To deliver the experience travellers are seeking, 5-bar connectivity is 'a must have' for today's smart transport operators.

99