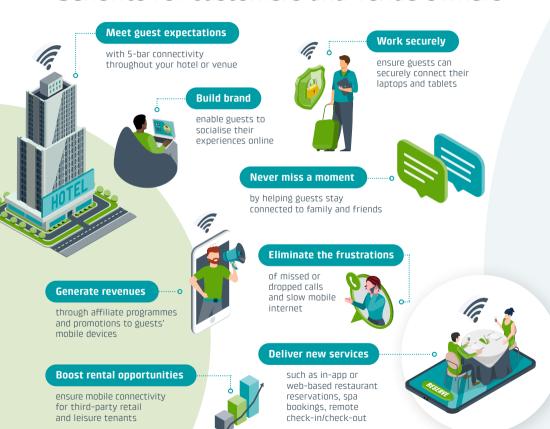

apps when the mood takes them. If they can't, they'll be asking why.

In many cases, the answer is the building itself. Thick walls, steel structures and the use of metallised-glass can reduce signal strength or block it completely. However, there's a cost-effective way to boost the mobile operator connectivity around your building which can do more than help you meet customer expectations.

As the Indoor Coverage Experts, with a proven track record in the UK hospitality sector, Cellnex UK delivers the 5-bar connectivity you need to launch new services, boost revenue and become the 'go to' venue of choice.



Great connectivity is no longer a 'nice to have'. For hotels and conference venues it's business critical – for you and your guests.





### Benefits for customers and venue owners





#### Key features of a Cellnex UK In-Building Solution



- Purpose-built 4G or 5G solution, tailored to specific needs
- Overage from all UK Mobile Network Operators
- High data speeds and comprehensive coverage throughout your venue
- Fully managed solution supported over its whole life
- Flexible commercial models to suit your business

# Make it simple with a **single partner**

As a neutral host – an independent provider delivering connectivity from all mobile operators – Cellnex UK removes the complexities of dealing with multiple stakeholders. We'll engage with the mobile operators and third-party suppliers so you don't have to.

Our solutions are built to established industry standards, including the latest Joint Operator Technical Specifications (JOTS), and can be extended as