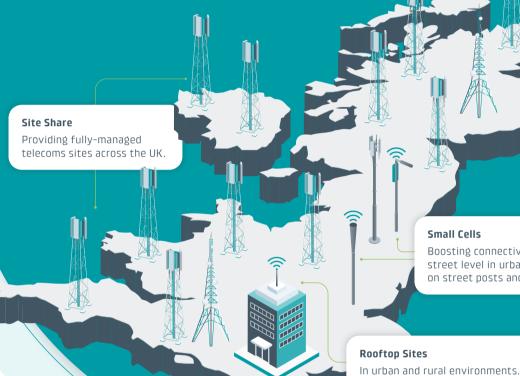

We're making it easy to co-locate your telecoms equipment on our national network of over 9,000 active sites.

### Small Cells Boosting connectivity at

street level in urban areas on street posts and lampposts.