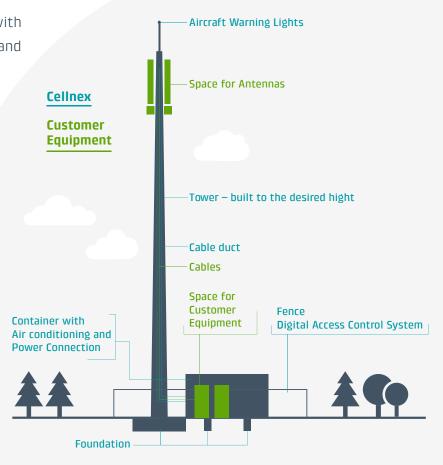

Cellnex Site-as-a-Service provides the best of two worlds. It offer clients the same level of control as if the site were built in-house, while delivering the simplicity and efficiency of a co-location model. This solution ensures that your requirements for antenna location and height are fully prioritized, while offering an optimal operational environment with room for future expansion — all without the complexities of traditional site development.

#### TURNKEY SOLUTION

Based on your nominal plan, Cellnex will propose a roof or a tower location. Following your candidate approval, Cellnex will acquire and construct the site as a full end-to-end turnkey project.

#### LATEST TECHNOLOGY

Sites are built in cooperation with leading suppliers and service providers. Access is provided through an advanced key-less digital access system. Security and availability are fundamentals.